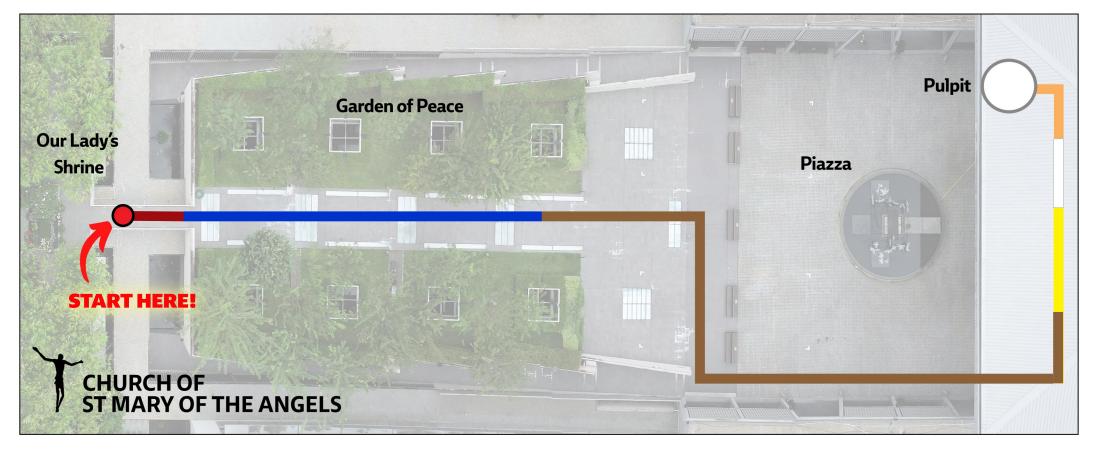

## Instructions:

- 1) Your journey starts at 🔴 (Our Lady's Shrine).
- 2) Play the audio file at stmary.sg/goldenthread.
- 3) Listen to the narration. Follow the directions as you walk slowly along the coloured route indicated.
- 4) Pause the audio for a longer meditation. Resume when you are ready to continue.
- 5) Your journey ends at (Pulpit).

## Notes & Tips:

- The whole journey takes approximately 45 min, so do set aside enough time for a complete experience.

To learn more, visit

stmary.sg/goldenthread

- Use earphones/headphones for the journey.
- Choose a suitable time of the day to do this activity comfortably! Early morning/late evening is recommended.